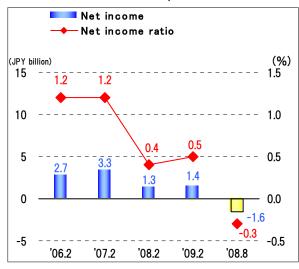

### Net income / ratio

|                            | 2006.2         | 2007.2     | 2008.2       | 2009.2  | 2008.8  |
|----------------------------|----------------|------------|--------------|---------|---------|
| Net sales                  | <u>226,816</u> | 274,534    | 311,677      | 294,644 | 630,740 |
| Operating income           | <u>7,852</u>   | 9,503      | <u>8,970</u> | 3,829   | 16,346  |
| Operating income ratio (%) | <u>3.5</u>     | <u>3.5</u> | <u>2.9</u>   | 1.3     | 2.6     |
| Ordinary income            | <u>7,285</u>   | 9,378      | 9,094        | 4,348   | 16,612  |
| Ordinary income ratio (%)  | <u>3.2</u>     | <u>3.4</u> | <u>2.9</u>   | 1.5     | 2.6     |
| Net income                 | <u>2,744</u>   | 3,388      | <u>1,398</u> | 1,470   | (1,662) |
| Net income ratio (%)       | 1.2            | 1.2        | <u>0.4</u>   | 0.5     | (0.3)   |