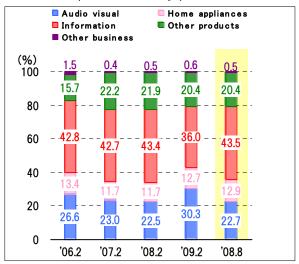

# Sales by Product (consolidated)

# Sales by product line

# Composition ratio by product line

|                                               |         |         |               |         | (01 1 1111111011) |
|-----------------------------------------------|---------|---------|---------------|---------|-------------------|
|                                               | 2006.2  | 2007.2  | 2008.2        | 2009.2  | 2008.8            |
| Audio visual products                         | 60,248  | 63,125  | 70,345        | 89,247  | 143,049           |
| Cameras                                       | 5,845   | 6,080   | 6,343         | 21,401  | 12,845            |
| TV                                            | 18,562  | 20,369  | 24,159        | 26,558  | 51,019            |
| Video players, video cameras                  | 11,294  | 10,219  | 11,326        | 14,388  | 24,812            |
| Audio                                         | 13,835  | 12,071  | 12,878        | 13,266  | 24,177            |
| AV Software                                   | 3,894   | 3,260   | 3,792         | 5,551   | 7,290             |
| Other                                         | 6,816   | 11,123  | 11,845        | 8,081   | 22,904            |
| Home appliances                               | 30,333  | 32,235  | 36,415        | 37,384  | 80,983            |
| Refrigerators                                 | 4,385   | 4,466   | 4,897         | 5,230   | 12,557            |
| Washing machines                              | 3,933   | 4,459   | 4,585         | 4,936   | 10,410            |
| Kitchen Appliances                            | 4,196   | 4,688   | 5,126         | 5,523   | 10,313            |
| Seasonal home electronics                     | 6,037   | 5,380   | 6,735         | 6,713   | 17,582            |
| Personal care electronics                     | 5,633   | 6,409   | 6,734         | 7,605   | 13,125            |
| Other                                         | 6,146   | 6,831   | 8,336         | 7,375   | 16,994            |
| Information communications equipment products | 97,172  | 117,234 | 135,261       | 105,959 | 274,574           |
| PC systems                                    | 29,514  | 30,674  | 33,976        | 31,630  | 71,007            |
| PC peripherals                                | 26,374  | 30,922  | 33,455        | 18,727  | 65,127            |
| PC software                                   | 6,116   | 12,000  | 14,029        | 10,073  | 27,187            |
| Cellular phones                               | 14,125  | 17,934  | 26,346        | 25,947  | 54,599            |
| Other                                         | 21,041  | 25,701  | 27,454        | 19,580  | 56,651            |
| Other products                                | 35,610  | 60,930  | 68,224        | 60,196  | 128,779           |
| Games                                         | 10,769  | 23,360  | <u>27,559</u> | 20,605  | 47,684            |
| Watches                                       | 7,800   | 7,842   | 8,252         | 7,399   | 16,092            |
| Books                                         | 668     | 906     | 865           | 819     | 1,691             |
| Glasses and contact lenses                    | 2,114   | 2,248   | 2,356         | 2,335   | 4,855             |
| Other                                         | 14,258  | 26,573  | 29,190        | 29,038  | 58,455            |
| Retail goods sales                            | 223,366 | 273,525 | 310,247       | 292,787 | 627,387           |
| Other business                                | 3,450   | 1,008   | 1,430         | 1,856   | 3,352             |
| Total                                         | 226,816 | 274,534 | 311,677       | 294,644 | 630,740           |
|                                               |         |         |               | •       |                   |

<sup>\*</sup> We have changed partly "products in our product lines" in 1Q financial statements for FY ending August 2009, Digital cameras and related accessories were shifted from "Information communications equipment products" to "Audio visual products"