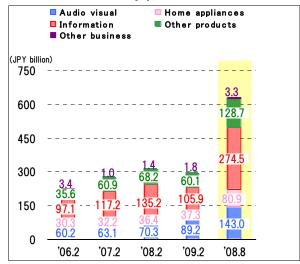

# Sales by Product (consolidated)

# Sales by product line

# Composition ratio by product line

|                                               |         |         |               |         | (01 1 1111111011) |
|-----------------------------------------------|---------|---------|---------------|---------|-------------------|
|                                               | 2006.2  | 2007.2  | 2008.2        | 2009.2  | 2008.8            |
| Audio visual products                         | 60,248  | 63,125  | 70,345        | 89,247  | 143,049           |
| Cameras                                       | 5,845   | 6,080   | 6,343         | 21,401  | 12,845            |
| TV                                            | 18,562  | 20,369  | 24,159        | 26,558  | 51,019            |
| Video players, video cameras                  | 11,294  | 10,219  | 11,326        | 14,388  | 24,812            |
| Audio                                         | 13,835  | 12,071  | 12,878        | 13,266  | 24,177            |
| AV Software                                   | 3,894   | 3,260   | 3,792         | 5,551   | 7,290             |
| Other                                         | 6,816   | 11,123  | 11,845        | 8,081   | 22,904            |
| Home appliances                               | 30,333  | 32,235  | 36,415        | 37,384  | 80,983            |
| Refrigerators                                 | 4,385   | 4,466   | 4,897         | 5,230   | 12,557            |
| Washing machines                              | 3,933   | 4,459   | 4,585         | 4,936   | 10,410            |
| Kitchen Appliances                            | 4,196   | 4,688   | 5,126         | 5,523   | 10,313            |
| Seasonal home electronics                     | 6,037   | 5,380   | 6,735         | 6,713   | 17,582            |
| Personal care electronics                     | 5,633   | 6,409   | 6,734         | 7,605   | 13,125            |
| Other                                         | 6,146   | 6,831   | 8,336         | 7,375   | 16,994            |
| Information communications equipment products | 97,172  | 117,234 | 135,261       | 105,959 | 274,574           |
| PC systems                                    | 29,514  | 30,674  | 33,976        | 31,630  | 71,007            |
| PC peripherals                                | 26,374  | 30,922  | 33,455        | 18,727  | 65,127            |
| PC software                                   | 6,116   | 12,000  | 14,029        | 10,073  | 27,187            |
| Cellular phones                               | 14,125  | 17,934  | 26,346        | 25,947  | 54,599            |
| Other                                         | 21,041  | 25,701  | 27,454        | 19,580  | 56,651            |
| Other products                                | 35,610  | 60,930  | 68,224        | 60,196  | 128,779           |
| Games                                         | 10,769  | 23,360  | <u>27,559</u> | 20,605  | 47,684            |
| Watches                                       | 7,800   | 7,842   | 8,252         | 7,399   | 16,092            |
| Books                                         | 668     | 906     | 865           | 819     | 1,691             |
| Glasses and contact lenses                    | 2,114   | 2,248   | 2,356         | 2,335   | 4,855             |
| Other                                         | 14,258  | 26,573  | 29,190        | 29,038  | 58,455            |
| Retail goods sales                            | 223,366 | 273,525 | 310,247       | 292,787 | 627,387           |
| Other business                                | 3,450   | 1,008   | 1,430         | 1,856   | 3,352             |
| Total                                         | 226,816 | 274,534 | 311,677       | 294,644 | 630,740           |
|                                               |         |         |               | •       |                   |

<sup>\*</sup> We have changed partly "products in our product lines" in 1Q financial statements for FY ending August 2009, Digital cameras and related accessories were shifted from "Information communications equipment products" to "Audio visual products"