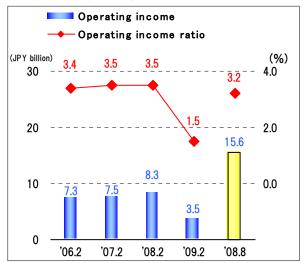

# Operating income / ratio

Ordinary income / ratio

### Net income / ratio

|                            | 2006.2         | 2007.2     | 2008.2       | 2009.2  | 2008.8  |
|----------------------------|----------------|------------|--------------|---------|---------|
| Net sales                  | <u>226,816</u> | 274,534    | 311,677      | 294,644 | 630,740 |
| Operating income           | <u>7,852</u>   | 9,503      | <u>8,970</u> | 3,829   | 16,346  |
| Operating income ratio (%) | <u>3.5</u>     | <u>3.5</u> | <u>2.9</u>   | 1.3     | 2.6     |
| Ordinary income            | <u>7,285</u>   | 9,378      | 9,094        | 4,348   | 16,612  |
| Ordinary income ratio (%)  | <u>3.2</u>     | <u>3.4</u> | <u>2.9</u>   | 1.5     | 2.6     |
| Net income                 | <u>2,744</u>   | 3,388      | <u>1,398</u> | 1,470   | (1,662) |
| Net income ratio (%)       | 1.2            | 1.2        | <u>0.4</u>   | 0.5     | (0.3)   |