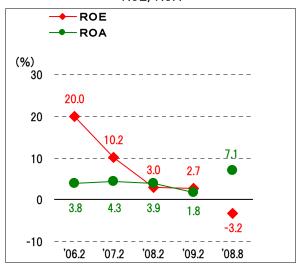

### ROE/ROA

(JPY million)

|                                  |                |            |             |           | . ,           |
|----------------------------------|----------------|------------|-------------|-----------|---------------|
|                                  | 2006.2         | 2007.2     | 2008.2      | 2009.2    | 2008.8        |
| Total assets                     | <u>212,234</u> | 228,518    | 237,050     | 233,585   | 238,183       |
| Net assets                       | 18,657         | 47,545     | 46,847      | 53,367    | 54,100        |
| Equity ratio (%)                 | 8.8            | 20.8       | <u>19.8</u> | 22.8      | <u>22.7</u>   |
| Interest-bearing debt (total)    | 123,106        | 107,171    | 110,176     | 105,110   | 94,209        |
| Short-term interest bearing debt | 55,277         | 62,701     | 57,967      | 72,071    | 54,753        |
| Long-term interest bearing debt  | 67,828         | 44,469     | 52,208      | 33,039    | <u>39,455</u> |
| Debt equity ratio (times)        | <u>6.6</u>     | 2.3        | <u>2.4</u>  | 2.0       | <u>1.7</u>    |
| EPS (JPY)*                       | 4,313.50       | 4,481.49   | 924.40      | 877.57    | (1,072.93)    |
| BPS (JPY)*                       | 29,098.03      | 62,873.90  | 30,975.42   | 31,844.13 | 32,281.65     |
| ROE (%)                          | <u>20.0</u>    | 10.2       | 3.0         | 2.7       | (3.2)         |
| ROA (%)                          | <u>3.8</u>     | <u>4.3</u> | <u>3.9</u>  | 1.8       | <u>7.1</u>    |
|                                  |                |            |             |           |               |

Note\*:The Company implemented a 2-for-1 stock split on September 1, 2007.

- · Debt equity ratio = Interest-bearing debt / net assets
- $\cdot$  ROE = Net income / average net assets
- $\cdot$  ROA = Recurring profit / average total assets