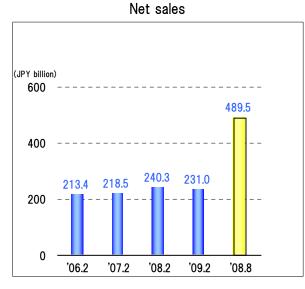

# Sales and Earnings (consolidated)

### Net income / ratio

|                            | 2006.2         | 2007.2     | 2008.2       | 2009.2  | 2008.8  |
|----------------------------|----------------|------------|--------------|---------|---------|
| Net sales                  | <u>226,816</u> | 274,534    | 311,677      | 294,644 | 630,740 |
| Operating income           | <u>7,852</u>   | 9,503      | <u>8,970</u> | 3,829   | 16,346  |
| Operating income ratio (%) | <u>3.5</u>     | <u>3.5</u> | <u>2.9</u>   | 1.3     | 2.6     |
| Ordinary income            | <u>7,285</u>   | 9,378      | 9,094        | 4,348   | 16,612  |
| Ordinary income ratio (%)  | <u>3.2</u>     | <u>3.4</u> | <u>2.9</u>   | 1.5     | 2.6     |
| Net income                 | <u>2,744</u>   | 3,388      | <u>1,398</u> | 1,470   | (1,662) |
| Net income ratio (%)       | 1.2            | 1.2        | <u>0.4</u>   | 0.5     | (0.3)   |