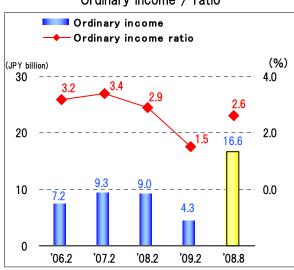

# Operating income / ratio

Ordinary income / ratio

### Net income / ratio

|                            | 2006.2         | 2007.2     | 2008.2       | 2009.2  | 2008.8  |
|----------------------------|----------------|------------|--------------|---------|---------|
| Net sales                  | <u>226,816</u> | 274,534    | 311,677      | 294,644 | 630,740 |
| Operating income           | <u>7,852</u>   | 9,503      | <u>8,970</u> | 3,829   | 16,346  |
| Operating income ratio (%) | <u>3.5</u>     | <u>3.5</u> | <u>2.9</u>   | 1.3     | 2.6     |
| Ordinary income            | <u>7,285</u>   | 9,378      | 9,094        | 4,348   | 16,612  |
| Ordinary income ratio (%)  | <u>3.2</u>     | <u>3.4</u> | <u>2.9</u>   | 1.5     | 2.6     |
| Net income                 | <u>2,744</u>   | 3,388      | <u>1,398</u> | 1,470   | (1,662) |
| Net income ratio (%)       | 1.2            | 1.2        | <u>0.4</u>   | 0.5     | (0.3)   |