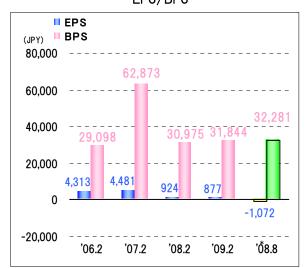

# EPS/BPS

#### Note ★: The Company implemented a 2-for-1 stock split on September 1, 2007.

### ROE/ROA

(JPY million)

|                                  |                |            |             |           | . ,           |
|----------------------------------|----------------|------------|-------------|-----------|---------------|
|                                  | 2006.2         | 2007.2     | 2008.2      | 2009.2    | 2008.8        |
| Total assets                     | <u>212,234</u> | 228,518    | 237,050     | 233,585   | 238,183       |
| Net assets                       | 18,657         | 47,545     | 46,847      | 53,367    | 54,100        |
| Equity ratio (%)                 | 8.8            | 20.8       | <u>19.8</u> | 22.8      | <u>22.7</u>   |
| Interest-bearing debt (total)    | 123,106        | 107,171    | 110,176     | 105,110   | 94,209        |
| Short-term interest bearing debt | 55,277         | 62,701     | 57,967      | 72,071    | 54,753        |
| Long-term interest bearing debt  | 67,828         | 44,469     | 52,208      | 33,039    | <u>39,455</u> |
| Debt equity ratio (times)        | <u>6.6</u>     | 2.3        | <u>2.4</u>  | 2.0       | <u>1.7</u>    |
| EPS (JPY)*                       | 4,313.50       | 4,481.49   | 924.40      | 877.57    | (1,072.93)    |
| BPS (JPY)*                       | 29,098.03      | 62,873.90  | 30,975.42   | 31,844.13 | 32,281.65     |
| ROE (%)                          | <u>20.0</u>    | 10.2       | 3.0         | 2.7       | (3.2)         |
| ROA (%)                          | <u>3.8</u>     | <u>4.3</u> | <u>3.9</u>  | 1.8       | <u>7.1</u>    |
|                                  |                |            |             |           |               |

Note\*:The Company implemented a 2-for-1 stock split on September 1, 2007.

- · Debt equity ratio = Interest-bearing debt / net assets
- $\cdot$  ROE = Net income / average net assets
- $\cdot$  ROA = Recurring profit / average total assets