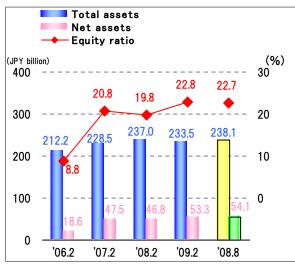

# Total assets, Liabilities and Net assets (consolidated)

# Total assets/net assets/equity ratio