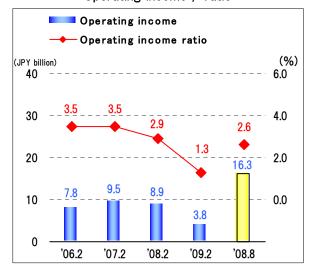

# Operating income / ratio

Ordinary income / ratio

### Net income / ratio

|                            | 2006.2         | 2007.2     | 2008.2       | 2009.2  | 2008.8  |
|----------------------------|----------------|------------|--------------|---------|---------|
| Net sales                  | <u>226,816</u> | 274,534    | 311,677      | 294,644 | 630,740 |
| Operating income           | <u>7,852</u>   | 9,503      | <u>8,970</u> | 3,829   | 16,346  |
| Operating income ratio (%) | <u>3.5</u>     | <u>3.5</u> | <u>2.9</u>   | 1.3     | 2.6     |
| Ordinary income            | <u>7,285</u>   | 9,378      | 9,094        | 4,348   | 16,612  |
| Ordinary income ratio (%)  | <u>3.2</u>     | <u>3.4</u> | <u>2.9</u>   | 1.5     | 2.6     |
| Net income                 | <u>2,744</u>   | 3,388      | <u>1,398</u> | 1,470   | (1,662) |
| Net income ratio (%)       | 1.2            | 1.2        | <u>0.4</u>   | 0.5     | (0.3)   |