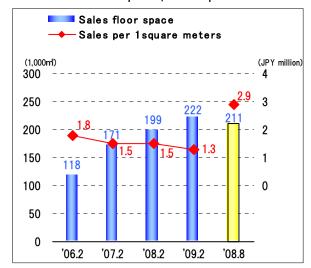

# Net sales per sales floor space / employee (consolidated)

# Sales floor space / sales per 1 m²

#### Number of employees/ sales per employee

|                                        | 2006.2  | 2007.2  | 2008.2  | 2009.2  | 2008.8       |
|----------------------------------------|---------|---------|---------|---------|--------------|
| Sales floor space (m²) (*1)            | 118,299 | 171,328 | 199,890 | 222,049 | 211,884      |
| Sales per 1 m² (JPY thousand) (*2)     | 1,888   | 1,596   | 1,552   | 1,318   | <u>2,960</u> |
| Number of employees (*1)               | 3,437   | 4,315   | 4,987   | 5,473   | <u>5,197</u> |
| Sales per employee (JPY thousand) (*2) | 64,988  | 63,389  | 62,211  | 53,496  | 120,721      |

(Note) Non-consolidated selling floor space as of February 2009 was 182,176 m² (29 stores)

<sup>(\*1)</sup> based on the average number during the period

<sup>(\*2)</sup> based on the sales of retail good