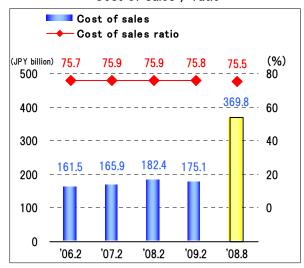

# Cost of sales and SG&A expenses (consolidated)

### Cost of sales / ratio

# SG&A expenses / ratio

|                         | 2006.2         | 2007.2      | 2008.2      | 2009.2  | 2008.8      |
|-------------------------|----------------|-------------|-------------|---------|-------------|
| Cost of sales           | <u>171,917</u> | 210,118     | 239,341     | 225,309 | 482,603     |
| Cost of sales ratio (%) | <u>75.8</u>    | <u>76.5</u> | <u>76.8</u> | 76.5    | <u>76.5</u> |
| Gross profit            | 54,899         | 64,415      | 72,335      | 69,334  | 148,136     |
| Gross profit ratio (%)  | <u>24.2</u>    | <u>23.5</u> | 23.2        | 23.5    | <u>23.5</u> |
| SG&A expenses           | 47,046         | 54,911      | 63,364      | 65,505  | 131,790     |
| SG&A expenses ratio (%) | <u>20.7</u>    | 20.0        | 20.3        | 22.2    | <u>20.9</u> |