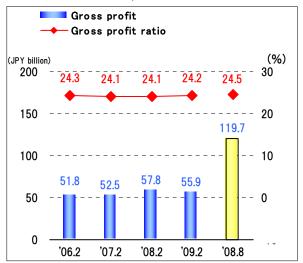

# Cost of sales and SG&A expenses (consolidated)

### Cost of sales / ratio

# Gross profit / ratio

# SG&A expenses / ratio

|                         | 2006.2         | 2007.2      | 2008.2      | 2009.2  | 2008.8      |
|-------------------------|----------------|-------------|-------------|---------|-------------|
| Cost of sales           | <u>171,917</u> | 210,118     | 239,341     | 225,309 | 482,603     |
| Cost of sales ratio (%) | <u>75.8</u>    | <u>76.5</u> | <u>76.8</u> | 76.5    | <u>76.5</u> |
| Gross profit            | 54,899         | 64,415      | 72,335      | 69,334  | 148,136     |
| Gross profit ratio (%)  | <u>24.2</u>    | <u>23.5</u> | 23.2        | 23.5    | <u>23.5</u> |
| SG&A expenses           | 47,046         | 54,911      | 63,364      | 65,505  | 131,790     |
| SG&A expenses ratio (%) | <u>20.7</u>    | 20.0        | 20.3        | 22.2    | <u>20.9</u> |