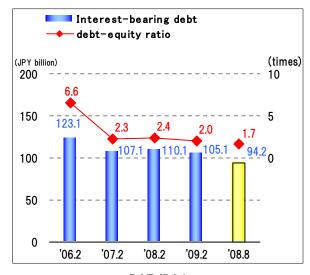

# Interest-bearing debt/debt-equity ratio

### ROE/ROA

(JPY million)

|                                  |                |            |             |           | . ,           |
|----------------------------------|----------------|------------|-------------|-----------|---------------|
|                                  | 2006.2         | 2007.2     | 2008.2      | 2009.2    | 2008.8        |
| Total assets                     | <u>212,234</u> | 228,518    | 237,050     | 233,585   | 238,183       |
| Net assets                       | 18,657         | 47,545     | 46,847      | 53,367    | 54,100        |
| Equity ratio (%)                 | 8.8            | 20.8       | <u>19.8</u> | 22.8      | <u>22.7</u>   |
| Interest-bearing debt (total)    | 123,106        | 107,171    | 110,176     | 105,110   | 94,209        |
| Short-term interest bearing debt | 55,277         | 62,701     | 57,967      | 72,071    | 54,753        |
| Long-term interest bearing debt  | 67,828         | 44,469     | 52,208      | 33,039    | <u>39,455</u> |
| Debt equity ratio (times)        | <u>6.6</u>     | 2.3        | <u>2.4</u>  | 2.0       | <u>1.7</u>    |
| EPS (JPY)*                       | 4,313.50       | 4,481.49   | 924.40      | 877.57    | (1,072.93)    |
| BPS (JPY)*                       | 29,098.03      | 62,873.90  | 30,975.42   | 31,844.13 | 32,281.65     |
| ROE (%)                          | <u>20.0</u>    | 10.2       | 3.0         | 2.7       | (3.2)         |
| ROA (%)                          | <u>3.8</u>     | <u>4.3</u> | <u>3.9</u>  | 1.8       | <u>7.1</u>    |
|                                  |                |            |             |           |               |

Note\*:The Company implemented a 2-for-1 stock split on September 1, 2007.

- · Debt equity ratio = Interest-bearing debt / net assets
- $\cdot$  ROE = Net income / average net assets
- $\cdot$  ROA = Recurring profit / average total assets