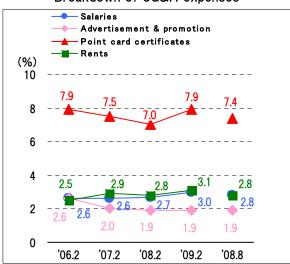

# Cost of sales and SG&A expenses (consolidated)

### Cost of sales / ratio

# Gross profit / ratio

# SG&A expenses / ratio

|                         | 2006.2         | 2007.2      | 2008.2      | 2009.2  | 2008.8      |
|-------------------------|----------------|-------------|-------------|---------|-------------|
| Cost of sales           | <u>171,917</u> | 210,118     | 239,341     | 225,309 | 482,603     |
| Cost of sales ratio (%) | <u>75.8</u>    | <u>76.5</u> | <u>76.8</u> | 76.5    | <u>76.5</u> |
| Gross profit            | 54,899         | 64,415      | 72,335      | 69,334  | 148,136     |
| Gross profit ratio (%)  | <u>24.2</u>    | <u>23.5</u> | 23.2        | 23.5    | <u>23.5</u> |
| SG&A expenses           | 47,046         | 54,911      | 63,364      | 65,505  | 131,790     |
| SG&A expenses ratio (%) | <u>20.7</u>    | 20.0        | 20.3        | 22.2    | <u>20.9</u> |