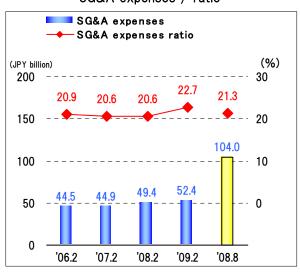

# Cost of sales and SG&A expenses (consolidated)

### Cost of sales / ratio

# Gross profit / ratio

# SG&A expenses / ratio

|                         | 2006.2         | 2007.2      | 2008.2      | 2009.2  | 2008.8      |
|-------------------------|----------------|-------------|-------------|---------|-------------|
| Cost of sales           | <u>171,917</u> | 210,118     | 239,341     | 225,309 | 482,603     |
| Cost of sales ratio (%) | <u>75.8</u>    | <u>76.5</u> | <u>76.8</u> | 76.5    | <u>76.5</u> |
| Gross profit            | 54,899         | 64,415      | 72,335      | 69,334  | 148,136     |
| Gross profit ratio (%)  | <u>24.2</u>    | <u>23.5</u> | 23.2        | 23.5    | <u>23.5</u> |
| SG&A expenses           | 47,046         | 54,911      | 63,364      | 65,505  | 131,790     |
| SG&A expenses ratio (%) | <u>20.7</u>    | 20.0        | 20.3        | 22.2    | <u>20.9</u> |