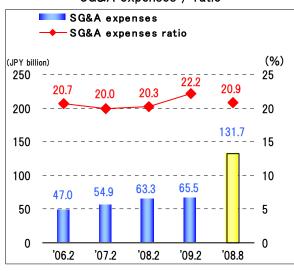

# Cost of sales and SG&A expenses (consolidated)

# SG&A expenses / ratio

|                         | 2006.2         | 2007.2      | 2008.2      | 2009.2  | 2008.8      |
|-------------------------|----------------|-------------|-------------|---------|-------------|
| Cost of sales           | <u>171,917</u> | 210,118     | 239,341     | 225,309 | 482,603     |
| Cost of sales ratio (%) | <u>75.8</u>    | <u>76.5</u> | <u>76.8</u> | 76.5    | <u>76.5</u> |
| Gross profit            | 54,899         | 64,415      | 72,335      | 69,334  | 148,136     |
| Gross profit ratio (%)  | <u>24.2</u>    | <u>23.5</u> | 23.2        | 23.5    | <u>23.5</u> |
| SG&A expenses           | 47,046         | 54,911      | 63,364      | 65,505  | 131,790     |
| SG&A expenses ratio (%) | <u>20.7</u>    | 20.0        | 20.3        | 22.2    | <u>20.9</u> |