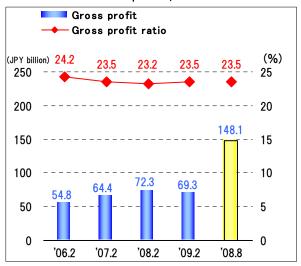

# Cost of sales and SG&A expenses (consolidated)

# Gross profit / ratio

# SG&A expenses / ratio

|                         | 2006.2         | 2007.2      | 2008.2      | 2009.2  | 2008.8      |
|-------------------------|----------------|-------------|-------------|---------|-------------|
| Cost of sales           | <u>171,917</u> | 210,118     | 239,341     | 225,309 | 482,603     |
| Cost of sales ratio (%) | <u>75.8</u>    | <u>76.5</u> | <u>76.8</u> | 76.5    | <u>76.5</u> |
| Gross profit            | 54,899         | 64,415      | 72,335      | 69,334  | 148,136     |
| Gross profit ratio (%)  | <u>24.2</u>    | <u>23.5</u> | 23.2        | 23.5    | <u>23.5</u> |
| SG&A expenses           | 47,046         | 54,911      | 63,364      | 65,505  | 131,790     |
| SG&A expenses ratio (%) | <u>20.7</u>    | 20.0        | 20.3        | 22.2    | <u>20.9</u> |