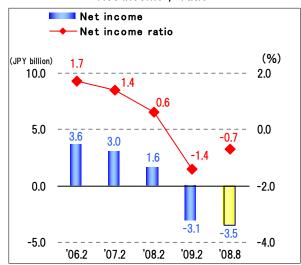

### Net income / ratio

|                            | 2006.2         | 2007.2     | 2008.2       | 2009.2  | 2008.8  |
|----------------------------|----------------|------------|--------------|---------|---------|
| Net sales                  | <u>226,816</u> | 274,534    | 311,677      | 294,644 | 630,740 |
| Operating income           | <u>7,852</u>   | 9,503      | <u>8,970</u> | 3,829   | 16,346  |
| Operating income ratio (%) | <u>3.5</u>     | <u>3.5</u> | <u>2.9</u>   | 1.3     | 2.6     |
| Ordinary income            | <u>7,285</u>   | 9,378      | 9,094        | 4,348   | 16,612  |
| Ordinary income ratio (%)  | <u>3.2</u>     | <u>3.4</u> | <u>2.9</u>   | 1.5     | 2.6     |
| Net income                 | <u>2,744</u>   | 3,388      | <u>1,398</u> | 1,470   | (1,662) |
| Net income ratio (%)       | 1.2            | 1.2        | <u>0.4</u>   | 0.5     | (0.3)   |