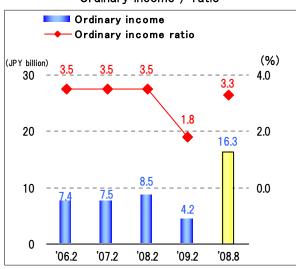

# Operating income / ratio

Ordinary income / ratio

### Net income / ratio

|                            | 2006.2         | 2007.2     | 2008.2       | 2009.2  | 2008.8  |
|----------------------------|----------------|------------|--------------|---------|---------|
| Net sales                  | <u>226,816</u> | 274,534    | 311,677      | 294,644 | 630,740 |
| Operating income           | <u>7,852</u>   | 9,503      | <u>8,970</u> | 3,829   | 16,346  |
| Operating income ratio (%) | <u>3.5</u>     | <u>3.5</u> | <u>2.9</u>   | 1.3     | 2.6     |
| Ordinary income            | <u>7,285</u>   | 9,378      | 9,094        | 4,348   | 16,612  |
| Ordinary income ratio (%)  | <u>3.2</u>     | <u>3.4</u> | <u>2.9</u>   | 1.5     | 2.6     |
| Net income                 | <u>2,744</u>   | 3,388      | <u>1,398</u> | 1,470   | (1,662) |
| Net income ratio (%)       | 1.2            | 1.2        | <u>0.4</u>   | 0.5     | (0.3)   |