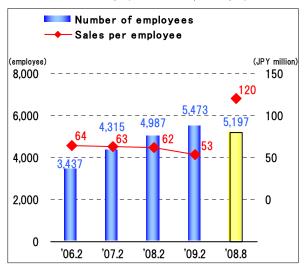

# Net sales per sales floor space / employee (consolidated)

# Sales floor space / sales per 1 m²

#### Number of employees/ sales per employee

|                                        | 2006.2  | 2007.2  | 2008.2  | 2009.2  | 2008.8       |
|----------------------------------------|---------|---------|---------|---------|--------------|
| Sales floor space (m²) (*1)            | 118,299 | 171,328 | 199,890 | 222,049 | 211,884      |
| Sales per 1 m² (JPY thousand) (*2)     | 1,888   | 1,596   | 1,552   | 1,318   | <u>2,960</u> |
| Number of employees (*1)               | 3,437   | 4,315   | 4,987   | 5,473   | <u>5,197</u> |
| Sales per employee (JPY thousand) (*2) | 64,988  | 63,389  | 62,211  | 53,496  | 120,721      |

(Note) Non-consolidated selling floor space as of February 2009 was 182,176 m² (29 stores)

<sup>(\*1)</sup> based on the average number during the period

<sup>(\*2)</sup> based on the sales of retail good