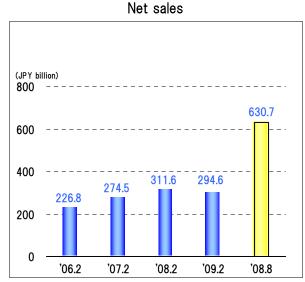

# Sales and Earnings (consolidated)

### Net income / ratio

|                            | 2006.2         | 2007.2     | 2008.2       | 2009.2  | 2008.8  |
|----------------------------|----------------|------------|--------------|---------|---------|
| Net sales                  | <u>226,816</u> | 274,534    | 311,677      | 294,644 | 630,740 |
| Operating income           | <u>7,852</u>   | 9,503      | <u>8,970</u> | 3,829   | 16,346  |
| Operating income ratio (%) | <u>3.5</u>     | <u>3.5</u> | <u>2.9</u>   | 1.3     | 2.6     |
| Ordinary income            | <u>7,285</u>   | 9,378      | 9,094        | 4,348   | 16,612  |
| Ordinary income ratio (%)  | <u>3.2</u>     | <u>3.4</u> | <u>2.9</u>   | 1.5     | 2.6     |
| Net income                 | <u>2,744</u>   | 3,388      | <u>1,398</u> | 1,470   | (1,662) |
| Net income ratio (%)       | 1.2            | 1.2        | <u>0.4</u>   | 0.5     | (0.3)   |