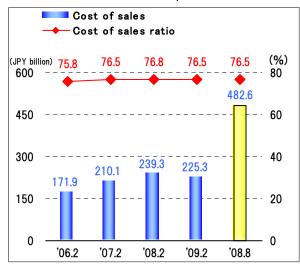

# Cost of sales and SG&A expenses (consolidated)

### Cost of sales / ratio

# SG&A expenses / ratio

|                         | 2006.2         | 2007.2      | 2008.2      | 2009.2  | 2008.8      |
|-------------------------|----------------|-------------|-------------|---------|-------------|
| Cost of sales           | <u>171,917</u> | 210,118     | 239,341     | 225,309 | 482,603     |
| Cost of sales ratio (%) | <u>75.8</u>    | <u>76.5</u> | <u>76.8</u> | 76.5    | <u>76.5</u> |
| Gross profit            | 54,899         | 64,415      | 72,335      | 69,334  | 148,136     |
| Gross profit ratio (%)  | <u>24.2</u>    | <u>23.5</u> | 23.2        | 23.5    | <u>23.5</u> |
| SG&A expenses           | 47,046         | 54,911      | 63,364      | 65,505  | 131,790     |
| SG&A expenses ratio (%) | <u>20.7</u>    | 20.0        | 20.3        | 22.2    | <u>20.9</u> |